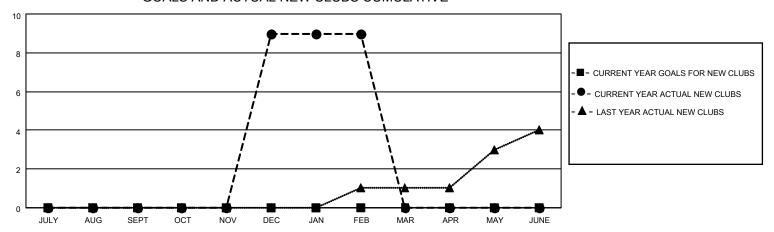

## District 301 E

| Clubs         |               |             |               | Members               |                        |                         |                                                    |  |
|---------------|---------------|-------------|---------------|-----------------------|------------------------|-------------------------|----------------------------------------------------|--|
|               | RESULTS FOR   | R 2020-2021 |               | RESULTS FOR 2020-2021 |                        |                         |                                                    |  |
| QUARTER       | NEW CLUB GOAL | NEW CLUBS   | DROPPED CLUBS | QUARTER MEM           | BER GROWTH NET<br>GOAL | MEMBER GROWTH<br>ACTUAL | DROPPED<br>MEMBERS ACTUAL<br>(including transfers) |  |
| JULY/AUG/SEPT | 0             | 0           | 0             | JULY/AUG/SEPT         | 0                      | 37                      | 59                                                 |  |
| OCT/NOV/DEC   | 0             | 9           | 0             | OCT/NOV/DEC           | 0                      | 331                     | 149                                                |  |
| JAN/FEB/MAR   | 0             | 0           | 15            | JAN/FEB/MAR           | 0                      | 2                       | 423                                                |  |
| APR/MAY/JUNE  | 0             | 0           | 0             | APR/MAY/JUNE          | 0                      | 0                       | 0                                                  |  |

### GOALS AND ACTUAL NEW CLUBS CUMULATIVE