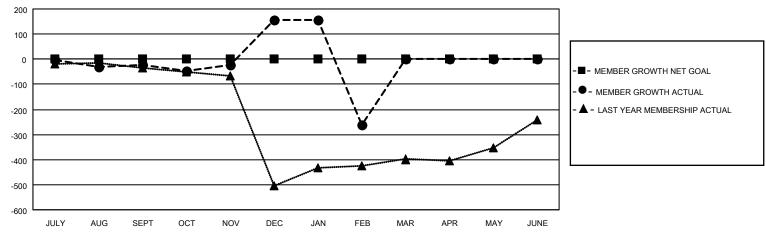

## District 301 E

| Clubs         |               |             |               | Members               |                        |                         |                                                    |  |
|---------------|---------------|-------------|---------------|-----------------------|------------------------|-------------------------|----------------------------------------------------|--|
|               | RESULTS FOR   | R 2020-2021 |               | RESULTS FOR 2020-2021 |                        |                         |                                                    |  |
| QUARTER       | NEW CLUB GOAL | NEW CLUBS   | DROPPED CLUBS | QUARTER MEM           | BER GROWTH NET<br>GOAL | MEMBER GROWTH<br>ACTUAL | DROPPED<br>MEMBERS ACTUAL<br>(including transfers) |  |
| JULY/AUG/SEPT | 0             | 0           | 0             | JULY/AUG/SEPT         | 0                      | 37                      | 59                                                 |  |
| OCT/NOV/DEC   | 0             | 9           | 0             | OCT/NOV/DEC           | 0                      | 331                     | 149                                                |  |
| JAN/FEB/MAR   | 0             | 0           | 15            | JAN/FEB/MAR           | 0                      | 2                       | 423                                                |  |
| APR/MAY/JUNE  | 0             | 0           | 0             | APR/MAY/JUNE          | 0                      | 0                       | 0                                                  |  |

#### GOALS AND ACTUAL MEMBERS CUMULATIVE

| DROPPED CLUBS: 15            |     | 29 CLUBS OF 73 ADDED 1 OR MORE<br>NEW MEMBERS | GENDER DISTRIBUTION  MALE 1,109 (52.58%) |                |     |
|------------------------------|-----|-----------------------------------------------|------------------------------------------|----------------|-----|
| DROPPED MEMBERS              |     |                                               | FEMALE                                   | 1,000 (47.42%) |     |
| DECEASED                     | 7   | CLICK HERE FOR CUMULATIVE                     | TOTAL FAMILY UNIT MEMBERS                |                | 944 |
| CLUB CANCELLED 409 OTHER 215 |     | MEMBERSHIP DATA                               | FAMILY MEMBERS PAYING HALF               |                | E   |
|                              |     |                                               |                                          |                | 554 |
| TOTAL                        | 631 |                                               |                                          |                |     |